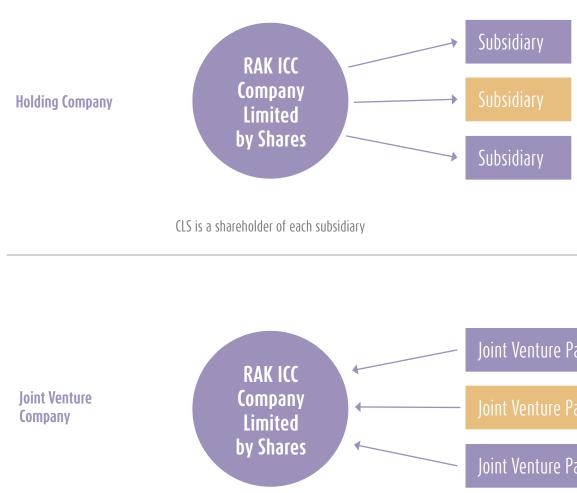

# 02

Holding Company Flexible corporate vehicle to hold shares in subsidiary companies

#### Joint Venture Company

Rights of the shareholders in the joint venture company may be set out in the Memorandum and Articles and/or in a separate shareholders' agreement

| Ргој | ect | comp | any |
|------|-----|------|-----|
|      |     |      |     |

## Possible uses of a RAK ICC Company Limited by Shares

Each joint venture partner is a shareholder of CLS

Joint Venture Partner

Joint Venture Partner

The essential feature of a CLG is that its guarantee members give an undertaking to contribute to the CLG by a specified amount in the event of its liquidation. The liability of a guarantee member is limited to that specified amount. A CLG must have at least one guarantee member. The membership rights of guarantee members are not transferable. A guarantee member remains liable to the company for one year after it ceases to be a member.