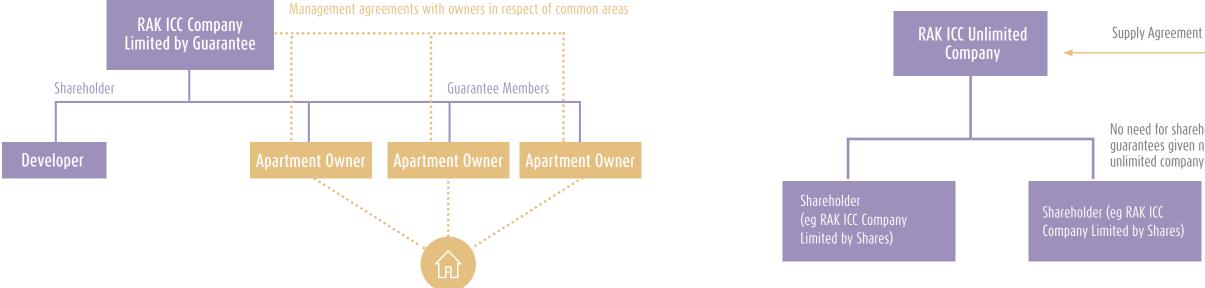

#### Possible uses of a CLG

RAK ICC companies limited by guarantee are flexible corporate vehicles that can be used for a number of purposes. A classic example is to act as an incorporated association or to confer on apartment owners certain membership rights in the company that manages the real estate development for the apartment owners, as illustrated in the diagram below.

## Possible uses of a RAK ICC Company Limited by Shares

Each joint venture partner is a shareholder of CLS

Joint Venture Partner

Joint Venture Partner

The essential feature of a CLG is that its guarantee members give an undertaking to contribute to the CLG by a specified amount in the event of its liquidation. The liability of a guarantee member is limited to that specified amount. A CLG must have at least one guarantee member. The membership rights of guarantee members are not transferable. A guarantee member remains liable to the company for one year after it ceases to be a member.