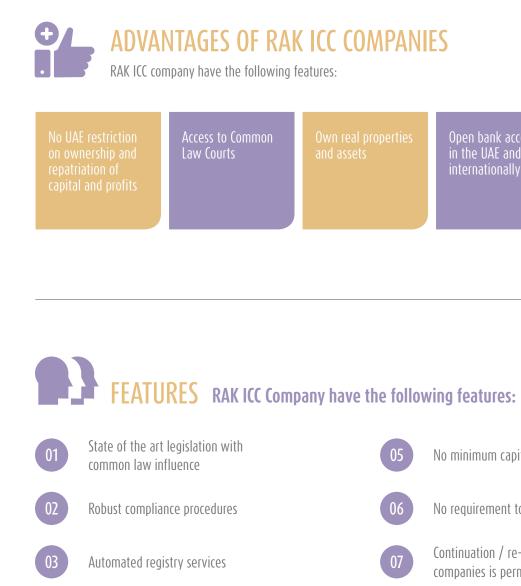

Flexible approach to Memorandum and Articles of Association

Open bank accounts in the UAE and

- No minimum capital requirement
- No requirement to file financial accounts
- Continuation / re-domiciliation of foreign companies is permitted
- Corporate directors are permitted provided at least one natural person as a director